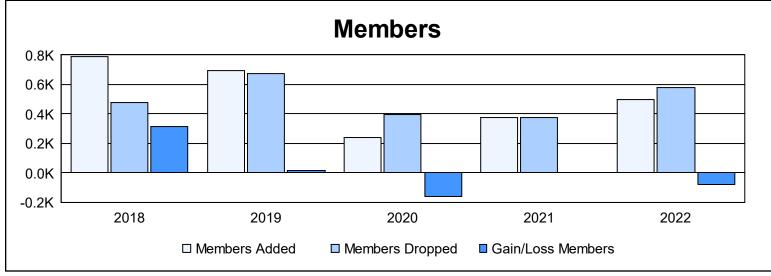

District 352 As of June 2022 Cumulative

| Year      | New<br>Clubs | Dropped<br>Clubs | Gain/<br>Loss<br>Clubs | New<br>Members | Charter<br>Members | Reinstate<br>Members | Transfer<br>Members | Total<br>Member<br>Added | Total<br>Members<br>Dropped | Gain/<br>Loss<br>Members |
|-----------|--------------|------------------|------------------------|----------------|--------------------|----------------------|---------------------|--------------------------|-----------------------------|--------------------------|
| 2017-2018 | 11           | 2                | 9                      | 335            | 396                | 20                   | 37                  | 788                      | 474                         | 314                      |
| 2018-2019 | 9            | 3                | 6                      | 269            | 335                | 57                   | 31                  | 692                      | 674                         | 18                       |
| 2019-2020 | 2            | 3                | -1                     | 131            | 77                 | 18                   | 14                  | 240                      | 399                         | -159                     |
| 2020-2021 | 8            | 6                | 2                      | 132            | 225                | 12                   | 8                   | 377                      | 376                         | 1                        |
| 2021-2022 | 6            | 9                | -3                     | 233            | 236                | 20                   | 12                  | 501                      | 582                         | -81                      |
| Average   | 7            | 5                | 3                      | 220            | 254                | 25                   | 20                  | 520                      | 501                         | 19                       |