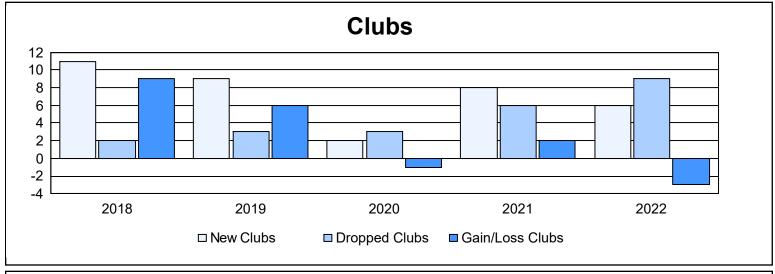

District 352 As of June 2022 Cumulative

| Year      | New<br>Clubs | Dropped<br>Clubs | Gain/<br>Loss<br>Clubs | New<br>Members | Charter<br>Members | Reinstate<br>Members | Transfer<br>Members | Total<br>Member<br>Added | Total<br>Members<br>Dropped | Gain/<br>Loss<br>Members |
|-----------|--------------|------------------|------------------------|----------------|--------------------|----------------------|---------------------|--------------------------|-----------------------------|--------------------------|
| 2017-2018 | 11           | 2                | 9                      | 335            | 396                | 20                   | 37                  | 788                      | 474                         | 314                      |
| 2018-2019 | 9            | 3                | 6                      | 269            | 335                | 57                   | 31                  | 692                      | 674                         | 18                       |
| 2019-2020 | 2            | 3                | -1                     | 131            | 77                 | 18                   | 14                  | 240                      | 399                         | -159                     |
| 2020-2021 | 8            | 6                | 2                      | 132            | 225                | 12                   | 8                   | 377                      | 376                         | 1                        |
| 2021-2022 | 6            | 9                | -3                     | 233            | 236                | 20                   | 12                  | 501                      | 582                         | -81                      |
| Average   | 7            | 5                | 3                      | 220            | 254                | 25                   | 20                  | 520                      | 501                         | 19                       |